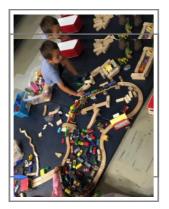

We provide activities like a selection of art and crafts to computers, iPads, Lego, table football, pool / snooker, car tracks & trains, construction toys, dolls and small world, creative toys, board games and much more, we encourage group games and playing together, letting the children make their own choices along with help and guidance when needed.

With all day to enjoy we get out a huge range of creative arts and crafts, board games and puzzles, small world, dolls, cars, the Wii (with a broad games selection), Lego,

dominoes, air hockey, table tennis and much more, enjoying activities like baking, painting and messy play. Whilst outside the children have the majority of the school playground and fixed equipment, we supply our own outdoor resources, such as, footballs, badminton, swing ball, hoops, skipping ropes and more! Staff are vigilant to ensure nobody gets too competitive and play is kept within reasonable bounds but the aim is always to let them be themselves as much as possible.